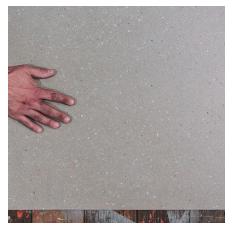

# Swisspearl Largo Incora Stylishly authentic with a natural contrast

The innovative Incora façade panel stands out through a vivid spreading pattern and a uniquely balanced interplay of colors. The high quality of every single panel is apparent in the details of the individualized appearance, which is the result of the balanced spreading technique. The large size façade panels are ideal for anyone who want an out-of-the-ordinary finish but also needs optimum functionality.

# The right balance Design, colors and formats

During the manufacturing process, the still-moist panels are sprinkled with high-quality granulated marble that gives them a unique and dynamic look. Every Incora panel is one-of-a-kind. The granulate becomes perfectly embedded into the fiber matrix as the panels are pressed. To ensure longevity, in a final step the panels are finished with a transparent high-scratch resistant coating that also serves as protection against weather and UV radiation.