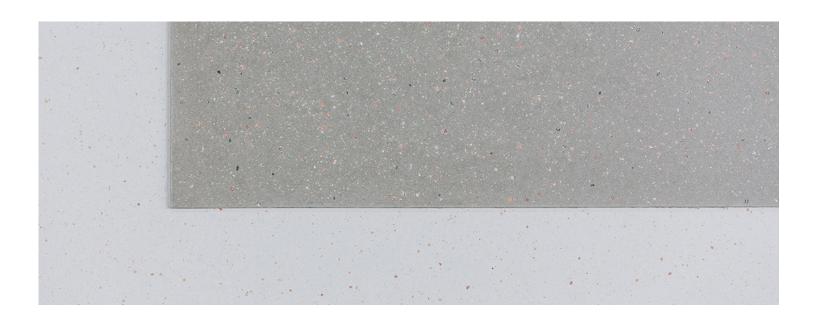

# Swisspearl Largo Incora Stylishly authentic with a natural contrast

The innovative Incora façade panel stands out through a vivid spreading pattern and a uniquely balanced interplay of colors. The high quality of every single panel is apparent in the details of the individualized appearance, which is the result of the balanced spreading technique. The large size façade panels are ideal for anyone who want an out-of-the-ordinary finish but also needs optimum functionality.

# The right balance Design, colors and formats

During the manufacturing process, the still-moist panels are sprinkled with high-quality granulated marble that gives them a unique and dynamic look. Every Incora panel is one-of-a-kind. The granulate becomes perfectly embedded into the fiber matrix as the panels are pressed. To ensure longevity, in a final step the panels are finished with a transparent high-scratch resistant coating that also serves as protection against weather and UV radiation.

#### Colors

Incora is available in two natural cement colors.