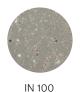

olors. The high quality of every single panel is apparent in the details of the individualized appearance, which is the result of the balanced spreading technique. The large size façade panels are ideal for anyone who want an out-of-the-ordinary finish but also needs optimum functionality.







# The right balance Design, colors and formats

During the manufacturing process, the still-moist panels are sprinkled with high-quality granulated marble that gives them a unique and dynamic look. Every Incora panel is one-of-a-kind. The granulate becomes perfectly embedded into the fiber matrix as the panels are pressed. To ensure longevity, in a final step the panels are finished with a transparent high-scratch resistant coating that also serves as protection against weather and UV radiation.





# Product specifications

#### Panel sizes

# Swisspearl Largo (large size panels):

Arbitrary panel size up to a maximum size of  $3050 \times 1250 \text{ mm}$ , thickness 8 mm. Largo panels can also be used for the interior.

# Swisspearl Linearis (slat panels):

4 different panel sizes, thickness 8 mm.

# Swisspearl Modula (overlap panels):

2 different panel sizes, thickness 8 mm.

For a detailed summary of the sizing and color options, please refer to our delivery program.

#### Colors

Incora is available in two natural cement colors.

# Installation

Incora is easy to use and can be installed as either flush or lapped cladding. It can be mounted by using either visible or concealed fasteners. Refer to our Swisspearl <u>Largo and Linearis</u> <u>Design & Installation Manual (DIM)