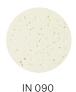

ors. The high quality of every single panel is apparent in the details of the individualized appearance, which is the result of the balanced spreading technique. The large size façade panels are ideal for anyone who want an out-of-the-ordinary finish but also needs optimum functionality.







# The right balance Design, colors and formats

During the manufacturing process, the still-moist panels are sprinkled with high-quality granulated marble that gives them a unique and dynamic look. Every Incora panel is one-of-a-kind. The granulate becomes perfectly embedded into the fiber matrix as the panels are pressed. To ensure longevity, in a final step the panels are finished with a transparent high-scratch resistant coating that also serves as protection against weather and UV radiation.





# Product specifications

#### Panel sizes

# Swisspearl Largo (large size panels):

Arbitrary panel size up to a maximum size of  $3050 \times 1250 \text{ mm}$ , thickness 8 mm. Largo panels can also be used for the interior.

# Swisspearl Linearis (slat panels):

4 different panel sizes, thickness 8 mm.

# Swisspearl Modula (overlap panels):

2 different panel sizes, thickness 8 mm.

For a detailed summary of the sizing and color options, please refer to our delivery program.

#### Colors

Incora is available in two natural cement colors.

# Installation

Incora is easy to use and can be installed as either flush or lapped cladding. It can be mounted by using either visible or concealed fasteners. Refer to our Swisspearl <u>Largo and Linearis</u> <u>Design & Installation Manual (DIM).<